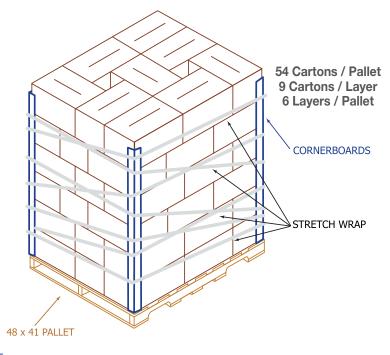

## Packaging Available:

FULL CARTON (Approximately 40 LB)

Outer Dimension: 17 <sup>1</sup>/<sub>16</sub>" | x 11 <sup>3</sup>/<sub>8</sub>" w x 10 <sup>3</sup>/<sub>4</sub>" h Inner Dimension: 16 <sup>13</sup>/<sub>16</sub>" | x 11 <sup>1</sup>/<sub>8</sub>" w x 10 <sup>9</sup>/<sub>16</sub>" h