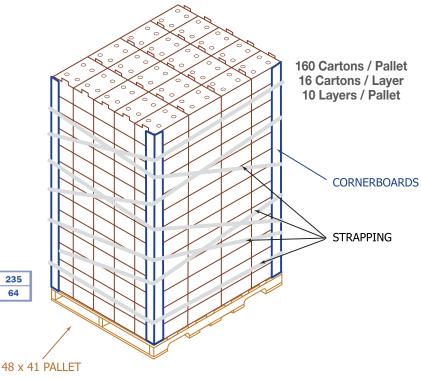

## Packaging Available:

FULL CARTON (Approximately 40 LB)

Outer Dimension: 17 <sup>1</sup>/<sub>16</sub>" | x 11 <sup>3</sup>/<sub>8</sub>" w x 10 <sup>3</sup>/<sub>4</sub>" h Inner Dimension: 16 <sup>13</sup>/<sub>16</sub>" | x 11 <sup>1</sup>/<sub>8</sub>" w x 10 <sup>9</sup>/<sub>16</sub>" h